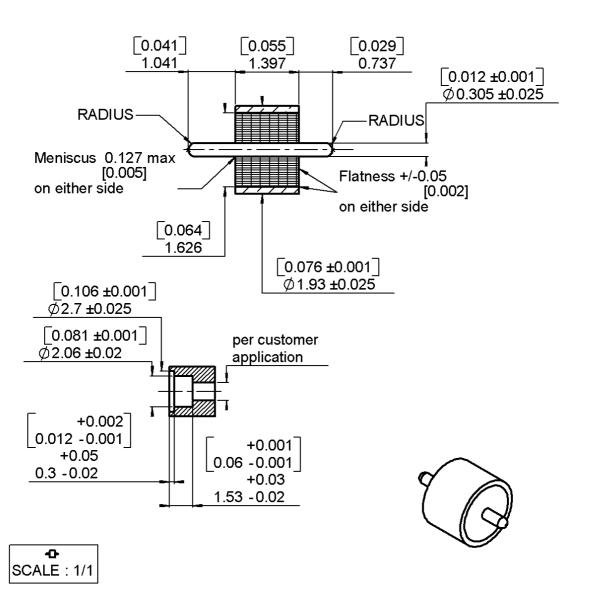

## R280.760.040

Series : ACC-COAX

All dimensions are in mm.

| COMPONENTS                                                      | MATERIALS                                 | PLATING (μm) |
|-----------------------------------------------------------------|-------------------------------------------|--------------|
| BODY CENTER CONTACT OUTER CONTACT INSULATOR GASKET OTHERS PARTS | FERRO-NICKEL FERRO-NICKEL - MATCHED GLASS | GOLD. GOLD   |

**Operating temperature**: -65/+200 °C

Weight: 0,1300 g

Others characteristics: Impedance: 500hm

Leak rate<1.10<sup>-8</sup> atm\*cm<sup>3</sup>/s

Issue: 0624 A

In the effort to improve our products, we reserve the right to make changes judged to be necessary.